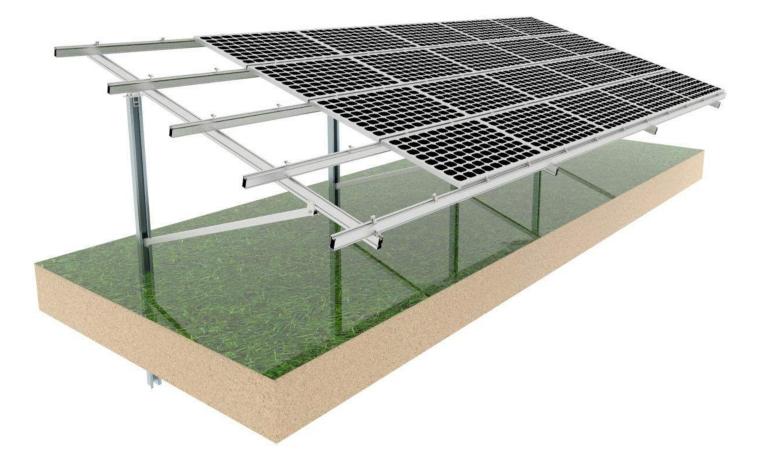

## **Pile Ground Mount System**

| Technical Information |                                          |
|-----------------------|------------------------------------------|
| Tilt Angle            | 5° ~60°                                  |
| Max Wind Speed        | 42 m/s                                   |
| Max Snow Load         | 1.5KN/m <sup>2</sup>                     |
| Material              | Galvanized Steel Q235 & Aluminum 6005-T5 |
| Warranty              | 12 years quality warranty                |

## Features

- 1. Suitable for different religions, such as low-cost concretes and high wind and heavy snow religions.
- 2. Ground screw foundation and concrete foundation can be acceptable
- 3. Parts have been high pre-assembly on factory to save your installation time
- 4. Simple and fast installation
- 5. High quality galvanized steel material

## **Pile Ground Mount System**