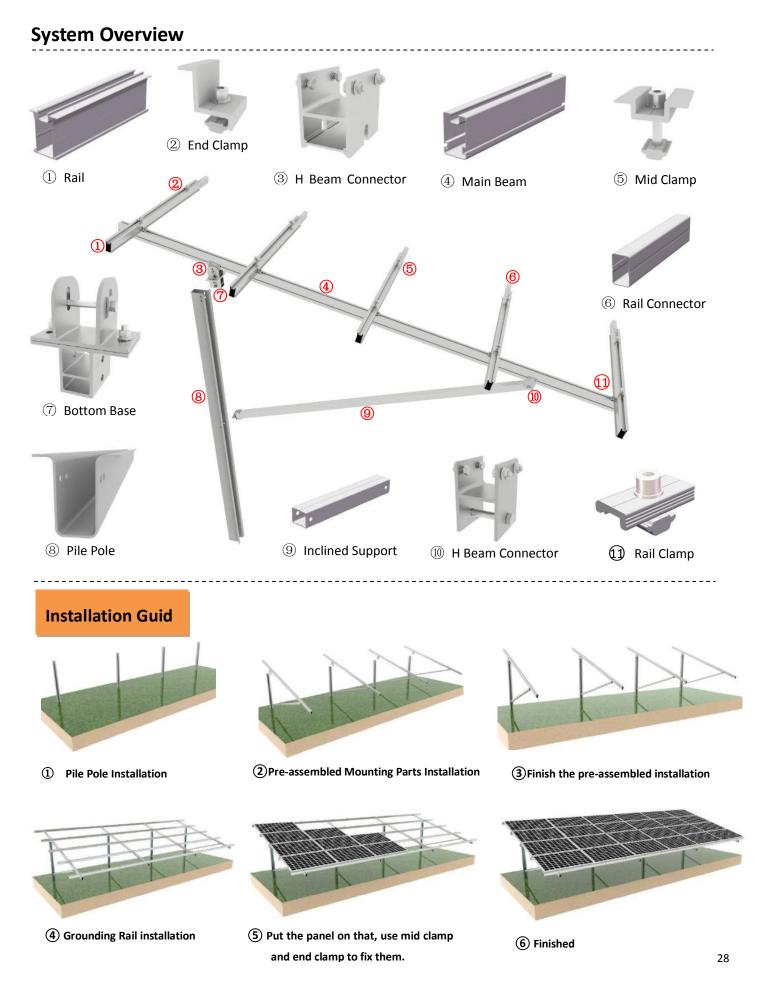

## **Pile Ground Mount System**

| Technical Information |                                          |
|-----------------------|------------------------------------------|
| Tilt Angle            | 5° ~60°                                  |
| Max Wind Speed        | 42 m/s                                   |
| Max Snow Load         | 1.5KN/m <sup>2</sup>                     |
| Material              | Galvanized Steel Q235 & Aluminum 6005-T5 |
| Warranty              | 12 years quality warranty                |

## Features

- 1. Suitable for different religions, such as low-cost concretes and high wind and heavy snow religions.
- 2. Ground screw foundation and concrete foundation can be acceptable
- 3. Parts have been high pre-assembly on factory to save your installation time
- 4. Simple and fast installation
- 5. High quality galvanized steel material

## **Pile Ground Mount System**